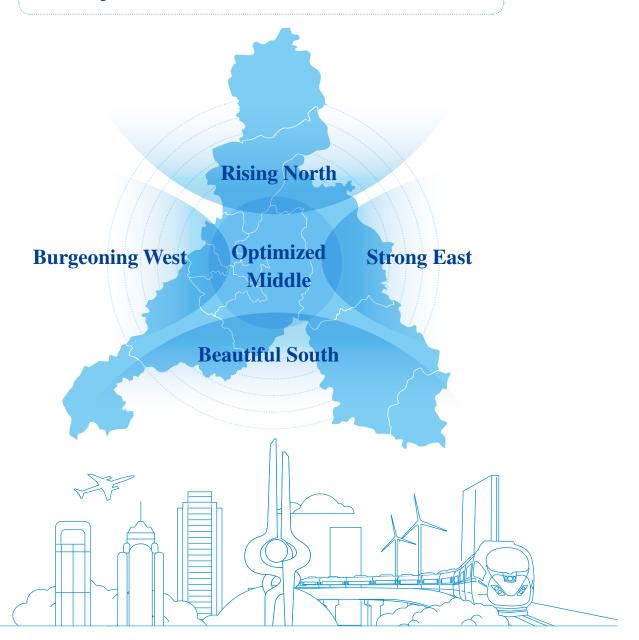

# **DEVELOPMENT GOALS**

A new pattern of urban development featuring "strong in the east, burgeoning in the west, beautiful in the south, rising in the north, and outstanding in the middle"