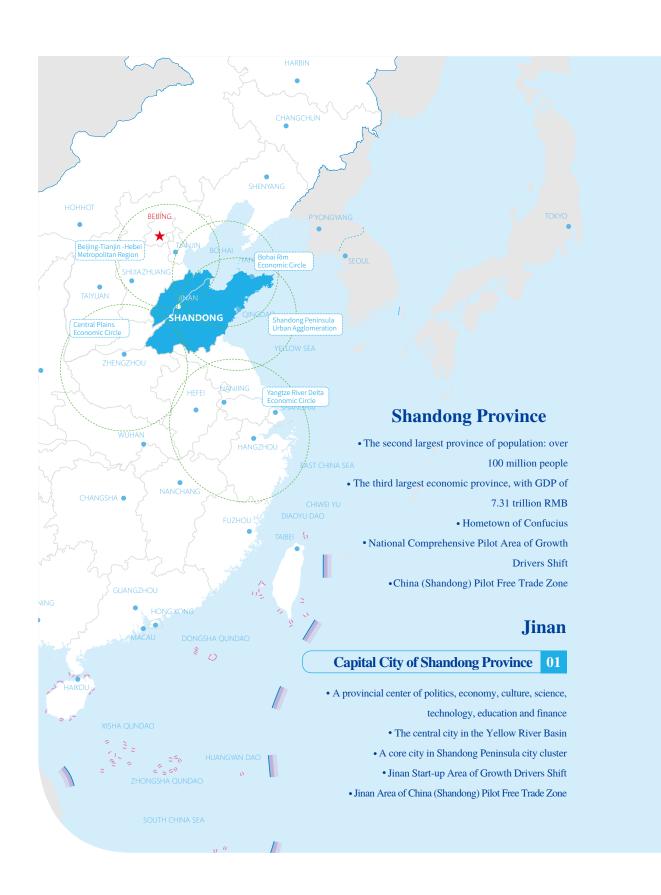

# **LOCATION&TRANSPORTATION**

Jinan is adjacent to Beijing, Tianjin, and Hebei to the north, the Yangtze River Delta to the south, the Bohai Economic Circle to the east, and the Central Plains Economic Zone to the west.

A hub on the Beijing-Shanghai high-speed railway.