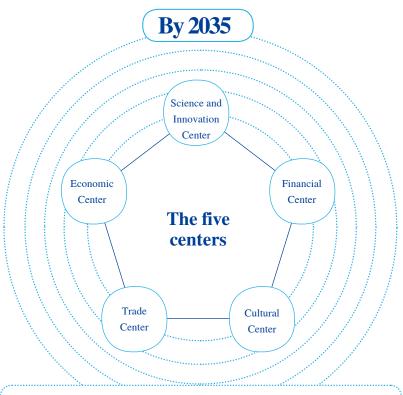

# **DEVELOPMENT GOALS**

A new pattern of urban development featuring "strong in the east, burgeoning in the west, beautiful in the south, rising in the north, and outstanding in the middle"