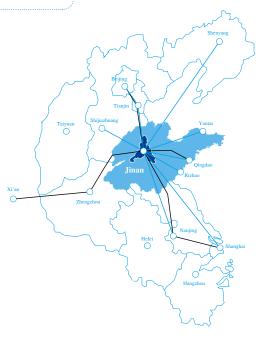

# **LOCATION&TRANSPORTATION**

Jinan is adjacent to Beijing, Tianjin, and Hebei to the north, the Yangtze River Delta to the south, the Bohai Economic Circle to the east, and the Central Plains Economic Zone to the west.

A hub on the Beijing-Shanghai high-speed railway.

#### 1 Land Transportation

- A sprawling high-speed railway network is taking shape .
- Over 300 high-speed trains go directly to 254 cities across
   China every day, ranking second in China. Travel time to
   Beijing and Shanghai was reduced to 1 hour 22 minutes and 3 hours, respectively.
- Jinan West Railway Station (Jinanxi Railway Station) is one of the 5 major stations along Beijing-Shanghai High-Speed Railway.
- The freight train services to Europe and Asia are provided for more than 40 cities in 18 countries along the "Belt and Road".