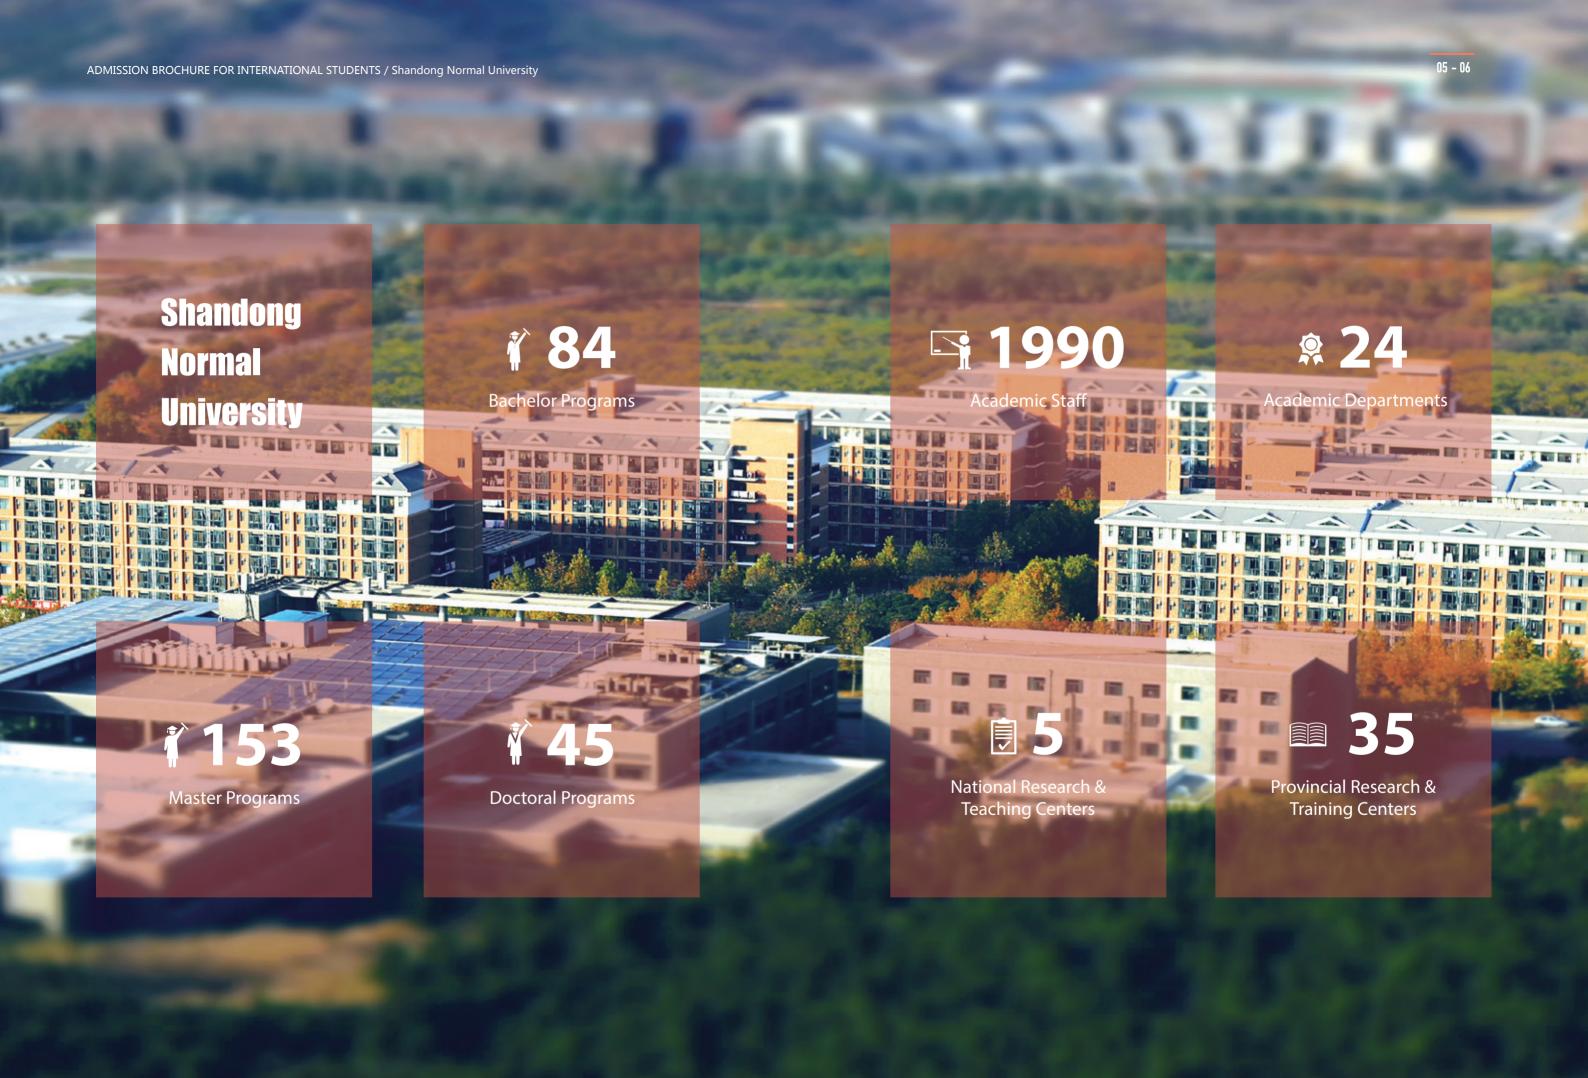

#### **Further Information**

Tel & Fax:86-531-86182865 Email:ciesdnu@163.com Website: http://en.cie.sdnu.edu.cn http://www.cie.sdnu.edu.cn Find Us

International Students Office 88 East Wenhua Road, Jinan, Shandong 250014,P.R.China



# ADMISSION BROCHURE FOR INTERNATIONAL STUDENTS SHANDONG NORMAL UNIVERSITY















# **INTERNATIONAL STUDENTS**

SDNU began to admit international students as early as in 1983. It is among the first group of universities approved by the Ministry of Education of China to enroll international students, including those supported by Chinese Government Scholarship. SDNU is also among the first batch of universities to enroll international students supported by Confucius Institute Scholarship and provincial government scholarship.

SDNU has welcomed and educated more than 20,000 short-term and long-term international students from over 70 countries and has become a window of Shandong Province to the world. SDNU can provide Chinese Government Scholarship, Confucius Institute Scholarship and Shandong Provincial Scholarship covering both degree and non-degree programs. Short-