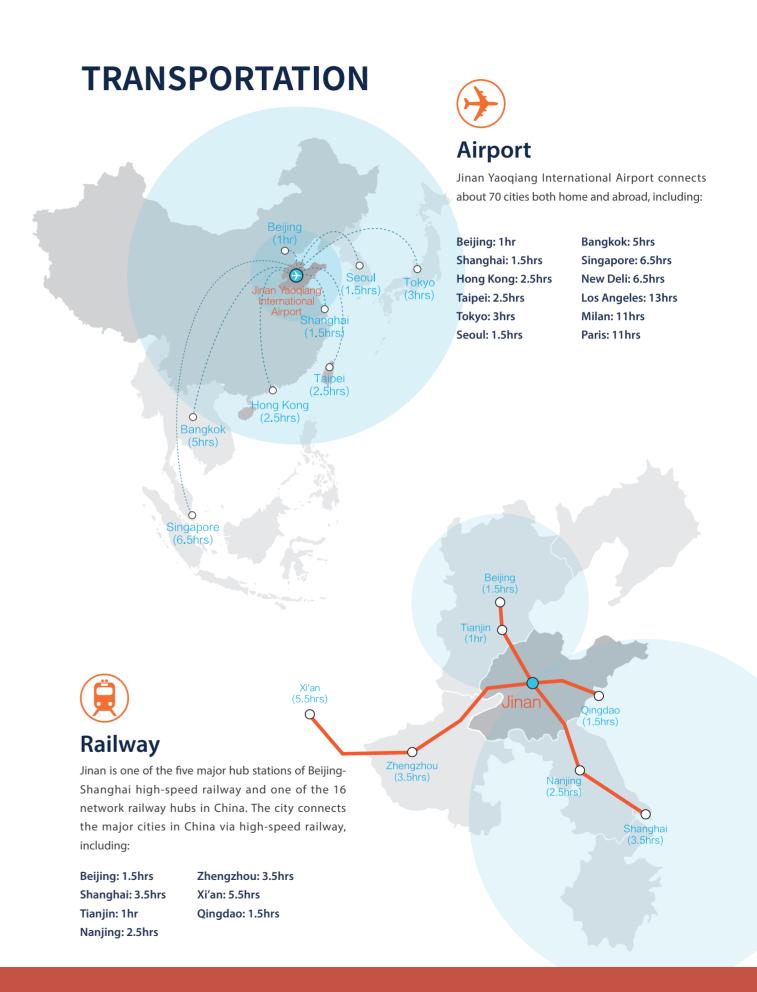

# **APPLICATION TIME**

| Application Time          | Admission Time          |
|---------------------------|-------------------------|
| From May to June          | Commencing in September |
| From November to December | Commencing in March     |

The application time mentioned above may change and the exact time is based on the admission website <a href="http://en.cie.sdnu.edu.cn">http://en.cie.sdnu.edu.cn</a>