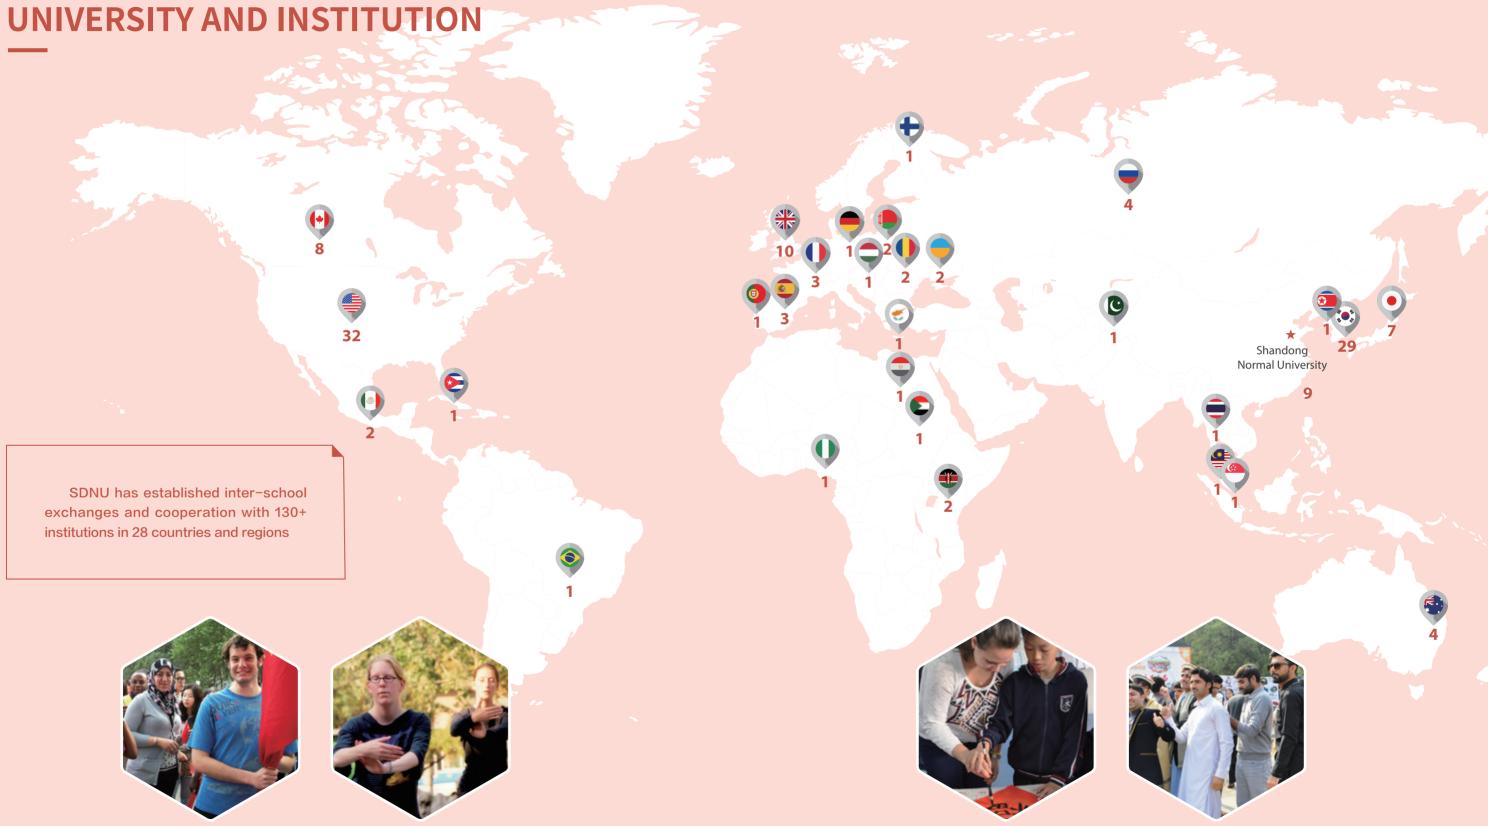

SDNU has welcomed and educated more than 20,000 short-term and long-term international students from over 70 countries and has become a window of Shandong Province to the world. SDNU can provide Chinese Government Scholarship, Confucius Institute Scholarship and Shandong Provincial Scholarship covering both degree and non-degree programs. Short-term training and summer school programs are also open to all international students.

# INTERNATIONAL COOPERATIVE UNIVERSITY AND INSTITUTION