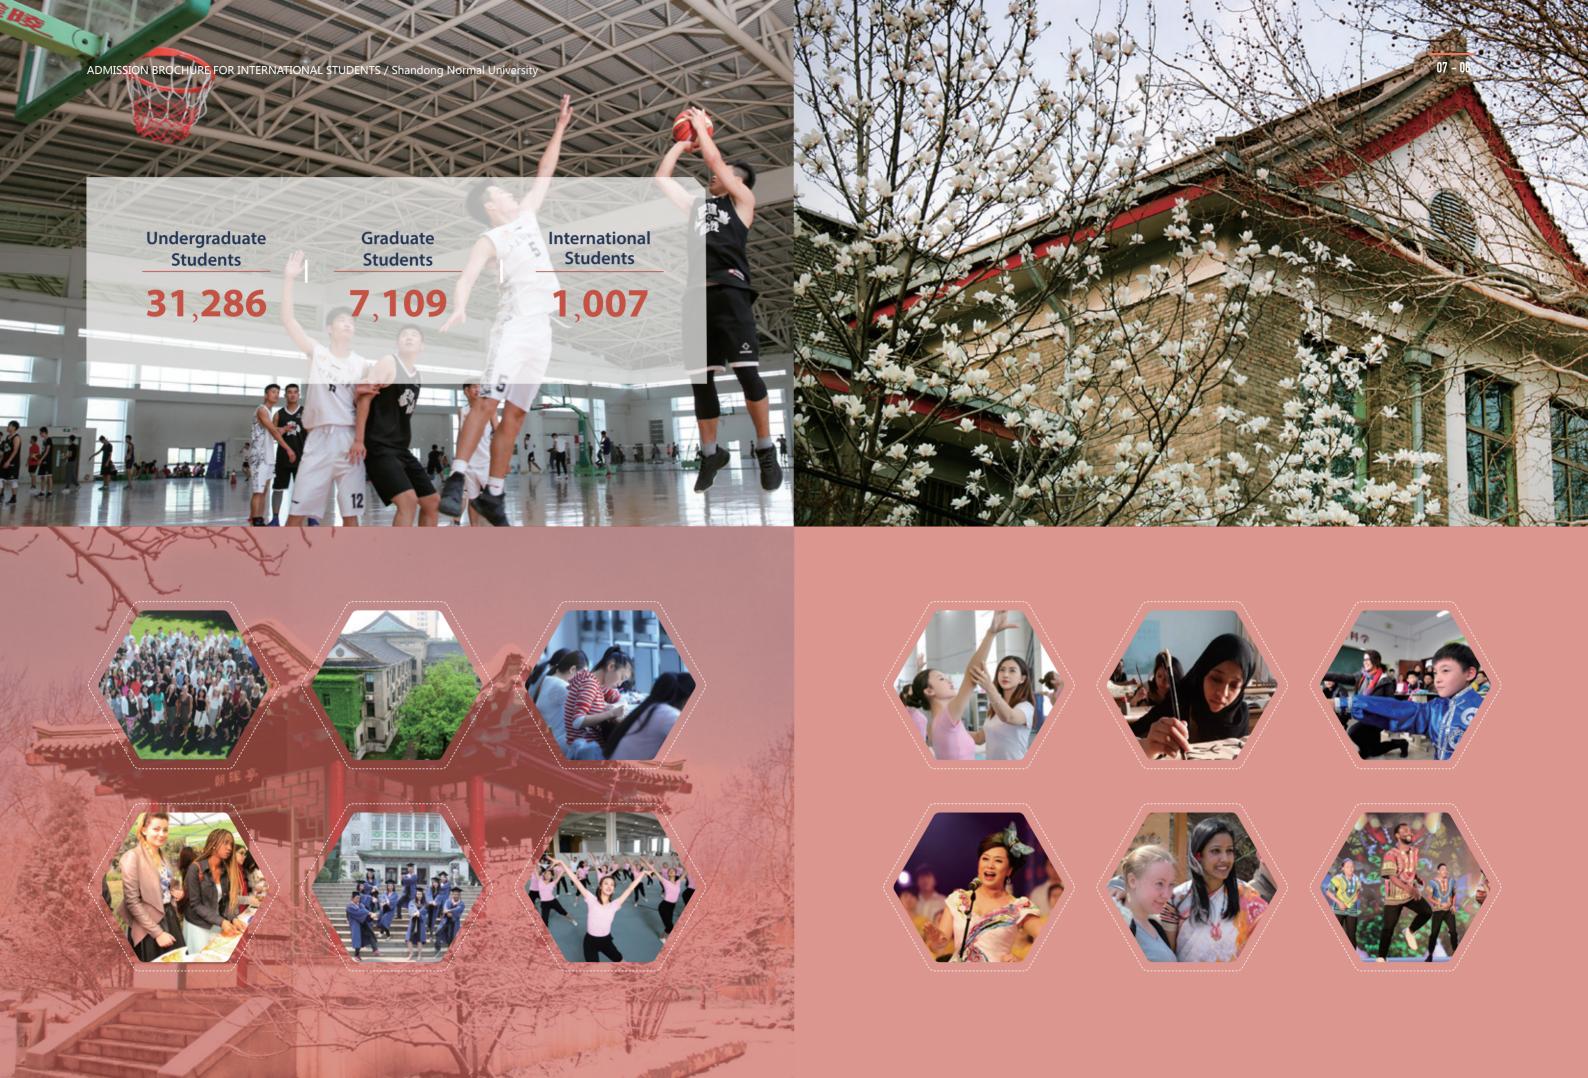

# **INTERNATIONAL STUDENTS**

SDNU began to admit international students as early as in 1983. It is among the first group of universities approved by the Ministry of Education of China to enroll international students, including those supported by Chinese Government Scholarship. SDNU is also among the first batch of universities to enroll international students supported by Confucius Institute Scholarship and provincial government scholarship.

SDNU has welcomed and educated more than 20,000 short-term and long-term international students from over 70 countries and has become a window of Shandong Province to the world. SDNU can provide Chinese Government Scholarship, Confucius Institute Scholarship and Shandong Provincial Scholarship covering both degree and non-degree programs. Short-term training and summer school programs are also open to all international students.