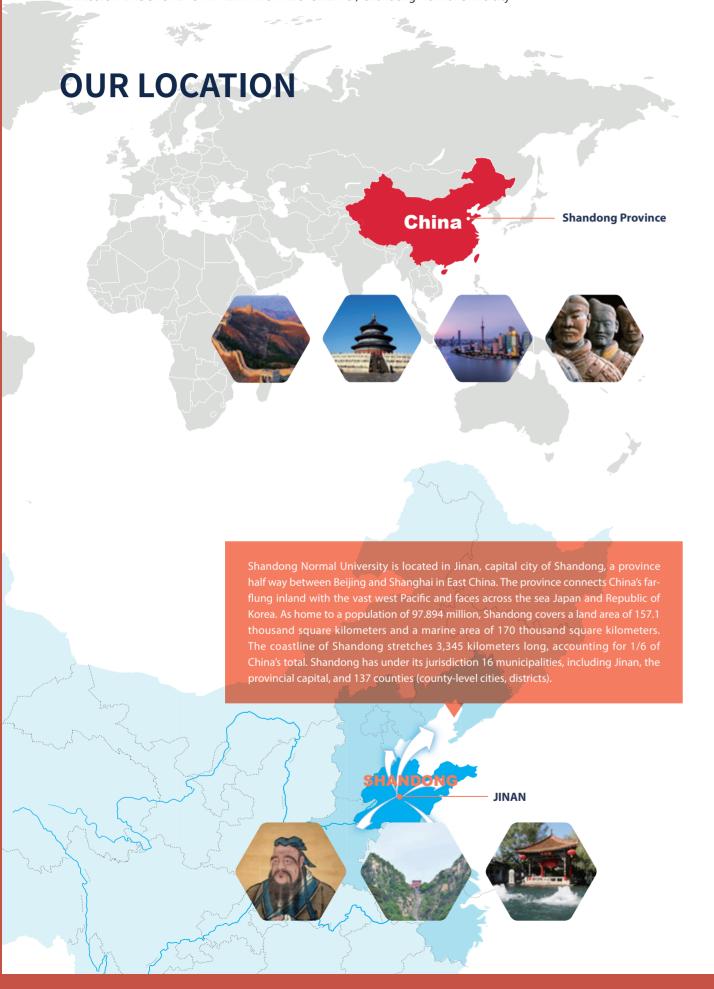

# **INTERNATIONAL STUDENTS**

SDNU began to admit international students as early as in 1983. It is among the first group of universities approved by the Ministry of Education of China to enroll international students, including those supported by Chinese Government Scholarship. SDNU is also among the first batch of universities to enroll international students supported by Confucius Institute Scholarship and provincial government scholarship.

SDNU has welcomed and educated more than 20,000 short-term and long-term international students from over 70 countries and has become a window of Shandong Province to the world. SDNU can provide Chinese Government Scholarship, Confucius Institute Scholarship and Shandong Provincial Scholarship covering both degree and non-degree programs. Short-term training and summer school programs are also open to all international students.